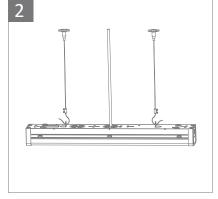

|  |  |  |
| Frequency: | 50Hz   | Power Factor: | 0.9C                                                                                                                                                                                                    | Current:  | 118mA               |  |  |  |
| Weight:    | 1kg    |               |                                                                                                                                                                                                         |           |                     |  |  |  |

# Surface Mounted



# DOMUS®

Phone: 02 9554 9600 | Fax: 02 9554 9433

enquiries@domuslighting.com.au www.domuslighting.com.au

### Installation Manual

Date:06/2020





## Suspended



7.Turn on the power supply.





#### Warning:

Note:

If the product is not installed as per the Installation Manual, then the warranty and liability for the product will be voided.



-The lamp must be installed by professional electrician -Ensure the power supply is switched off before fitting this product -Do not touch the lamp when in use -Keep away from hot steam and corrosive gas