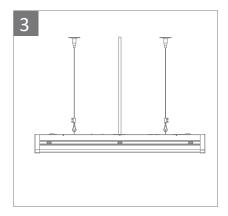

|  |  |
| Frequency: | 50Hz   | Power Factor: | 0.9C                                                                                                                                                                                                    | Current:  | 118mA               |  |  |  |
| Weight:    | 1kg    |               |                                                                                                                                                                                                         |           |                     |  |  |  |

# Surface Mounted



# DOMUS®

Phone: 02 9554 9600 | Fax: 02 9554 9433

enquiries@domuslighting.com.au www.domuslighting.com.au

### Installation Manual

Date:06/2020





## Suspended



7.Turn on the power supply.





#### Warning:

Note:

If the product is not installed as per the Installation Manual, then the warranty and liability for the product will be voided.



-The lamp must be installed by professional electrician -Ensure the power supply is switched off before fitting this product -Do not touch the lamp when in use -Keep away from hot steam and corrosive gas